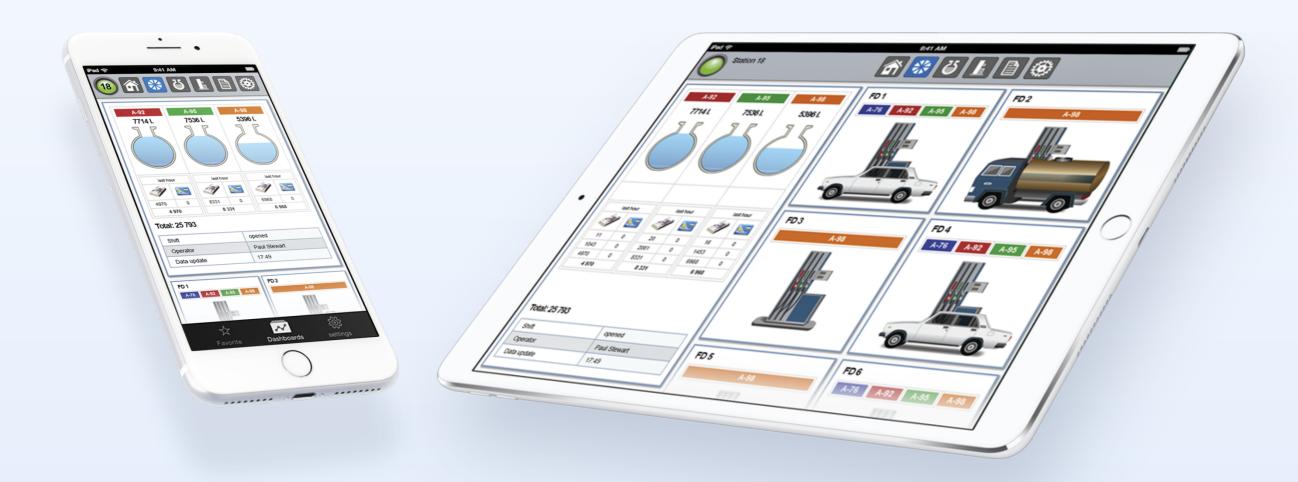

## GasKit Dashboard

#### Integral part of GasKit v.9.0

Allows to perform real-time monitoring of all filling stations in the network.