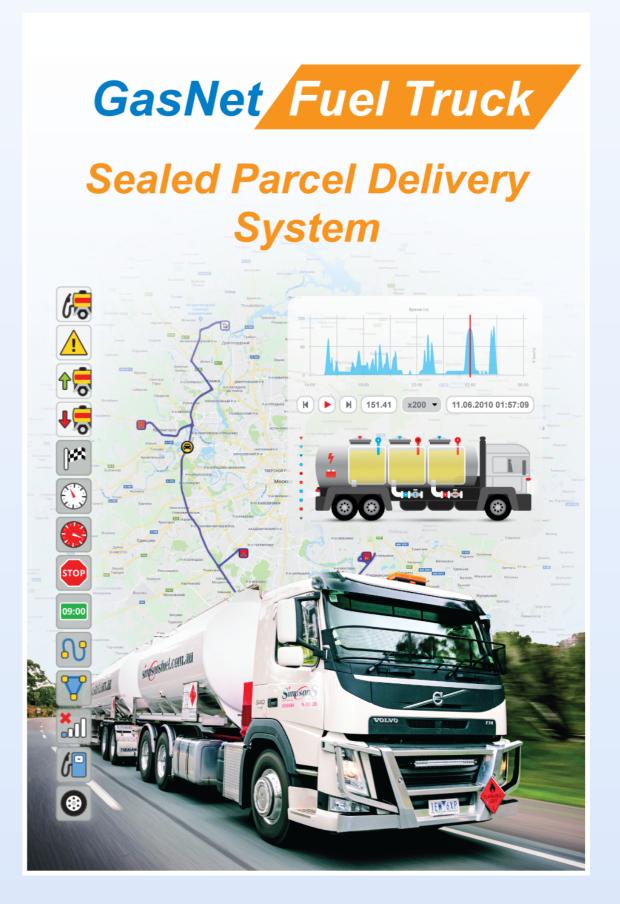

## GasNet Fuel Truck

Sealed parcel delivery system

- real-time location of each fuel truck
- real-time monitoring of all sensor states for each fuel compartment;
- SMS emergency notification
- car track & all sensor states history at any given time
- track & history visualization in play mode
- automatic failure detection
- creation of shipping documents and reports