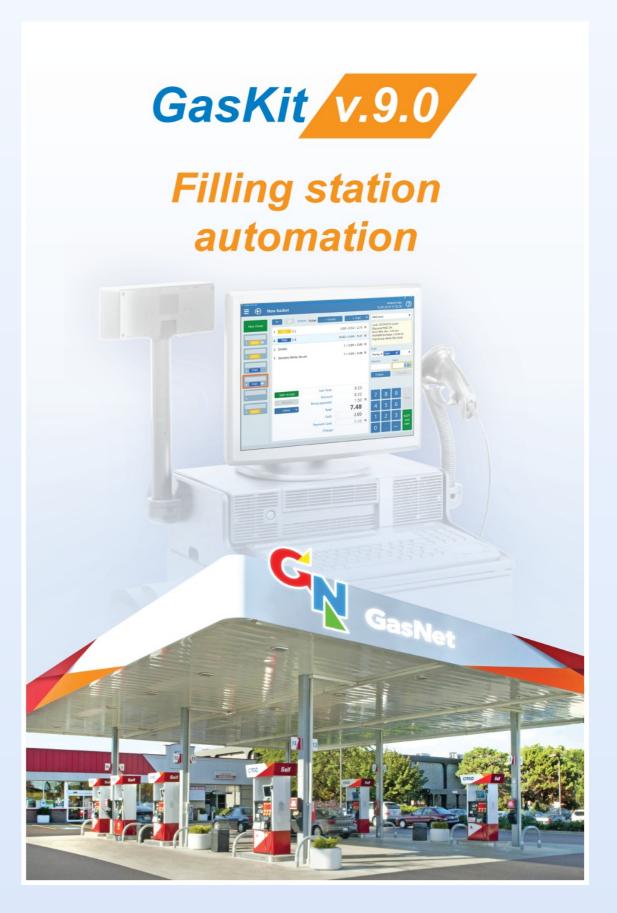

GasKit v.9.0

Automation of filling station

#### GasKit v.9.0 functionality:

- GasKit is connected to all pumps and ATGs (if present)
- All actions with pumps are immediately reported to GasKit
- GasKit requests data from ATGs (if present) at regular intervals
- Data is collected to local database
- Data is sent to server

- Secure data channel between station and server
- Wide range of supported pumps & ATGs

- Electricity issues handled
- Wide operating temperature range: from -40°C to +70°C
- LPG & LNG supported