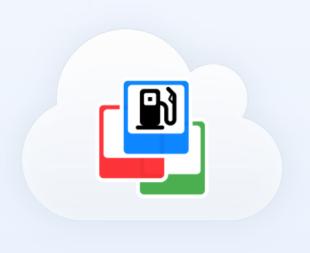

## GasKity Tank Farm

Fuel management system for tank farm

- real-time monitoring of fuel level in tanks
- management of equipment for loading fuel to trucks
- accounting and recording of all fuel transactions
- real-time remote control of all tank farm activities

GasKit Tank Farm is integrated with GasNet Office, which allows to trace fuel from its loading to tank farm to its sale at filling station.