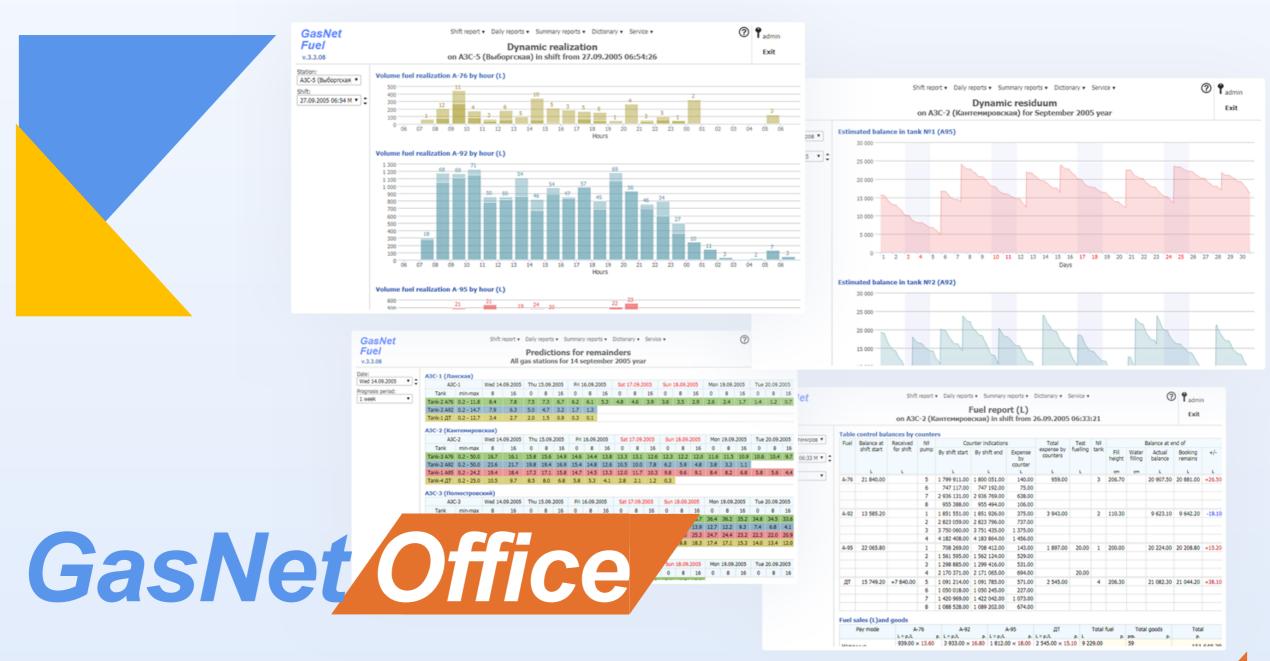

# Management system for filling station network

Collecting complete and detailed data from all filling stations, GasNet Office provides comprehensive and up-to-date reports, which allows to perform effective business planning, reduce expenses and implement target-oriented optimizations.

## GasNet Office

- suite of web applications providing total control over all activities within filling station network

#### GasNet Fuel

collects fuel transaction data from all filling stations offering a wide range of up-to-date reports and thorough analytics.