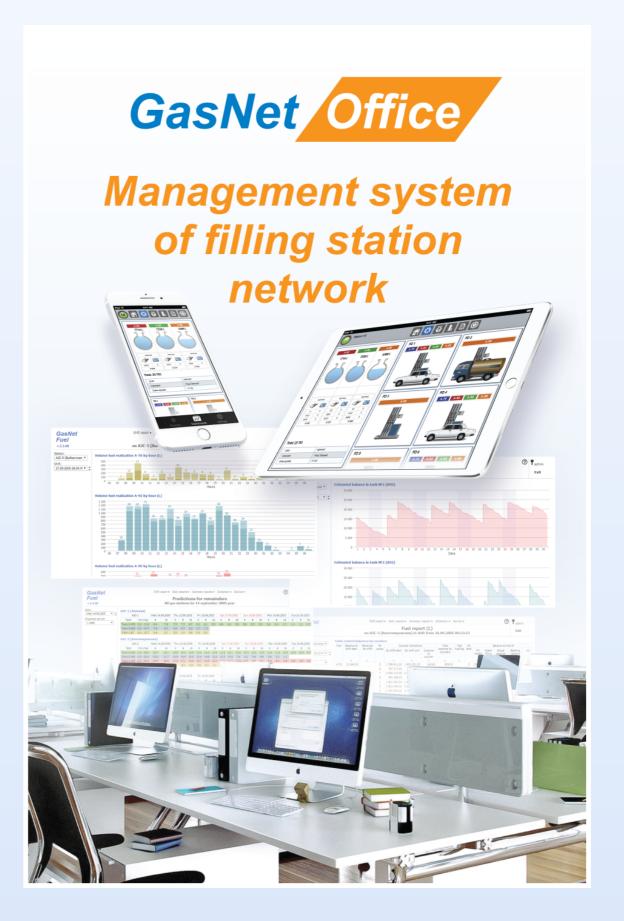

# Management system for filling station network

Collecting complete and detailed data from all filling stations, GasNet Office provides comprehensive and up-to-date reports, which allows to perform effective business planning, reduce expenses and implement target-oriented optimizations.

## GasNet Office

- suite of web applications providing total control over all activities within filling station network

#### GasNet Fuel

collects fuel transaction data from all filling stations offering a wide range of up-to-date reports and thorough analytics.

#### GasNet Cards

is non-cash payment and loyalty system intended for online authorization of discount and fuel cards.

#### GasNet Goods

is intended for accounting and management of C-Store goods within filling station network.