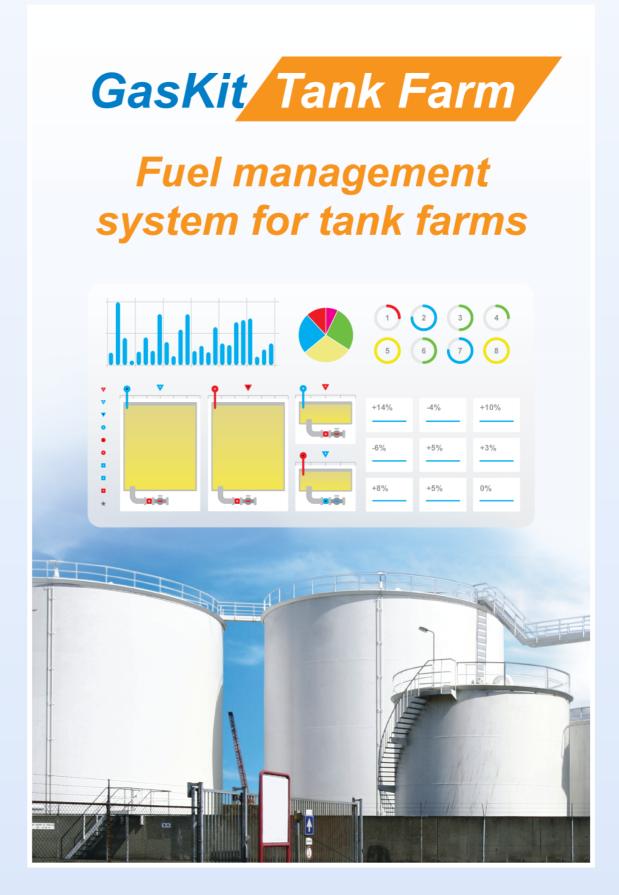

## GasNet Fuel Truck

Sealed parcel delivery system

- real-time location of each fuel truck
- real-time monitoring of all sensor states for each fuel compartment;
- SMS emergency notification
- car track & all sensor states history at any given time
- track & history visualization in play mode
- automatic failure detection
- creation of shipping documents and reports